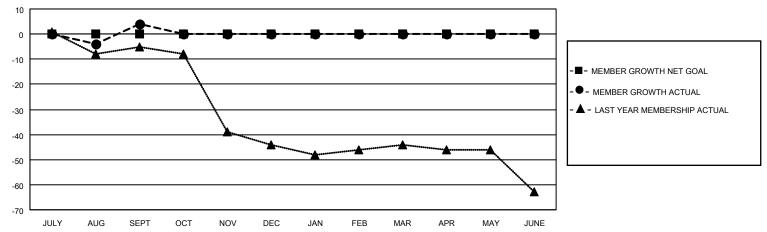

## GOALS AND ACTUAL MEMBERS CUMULATIVE

| DROPPED CLUBS: 0 |   | 8 CLUBS OF 30 ADDED 1 OR<br>MORE NEW MEMBERS | GENDER DISTRIBUTION                |              |  |
|------------------|---|----------------------------------------------|------------------------------------|--------------|--|
|                  |   | MORE NEW MEMBERS                             | MALE 394 (67.12%)                  |              |  |
|                  |   |                                              | FEMALE                             | 193 (32.88%) |  |
| DROPPED MEMBERS  |   |                                              | NON BINARY                         | 0 (0.00%)    |  |
|                  |   |                                              | PREFER NOT TO ANSWER               | 0 (0.00%)    |  |
| DECEASED         | 2 |                                              |                                    |              |  |
| CLUB CANCELLED   | 0 | CLICK HERE FOR CUMULATIVE                    | TOTAL FAMILY UNIT MEMBERS 63       |              |  |
| OTHER            | 7 | MEMBERSHIP DATA                              |                                    |              |  |
| TOTAL            | 9 |                                              | FAMILY MEMBERS PAYING HALF DUES 32 |              |  |
|                  |   |                                              |                                    |              |  |